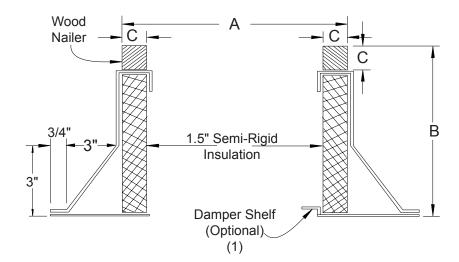

## **INSULATED CANTED ROOF CURB** For SDB, SDBD, STXB, STXD

## **OPTIONS:**

- 1. Damper Shelf.
- 2. Metal Liner solid or screen type.
- 3. Burglar bars 1/2" dia. on 6" centers.
- 4. Finishes baked or air-dried enamel or epoxy.
- 5. Heights: 8, 12, 16, 18, 20, 24" or special heights.
- 6. Single pitch or double pitch.
- 7. Aluminum construction.
- 8. Standard curb is "RF" roof over type. ("SF" available upon request)

Location:\_

| FAN  | "A" OD (Square) CURB |        |  |  |  |  |  |  |  |  |
|------|----------------------|--------|--|--|--|--|--|--|--|--|
| SIZE | STXD/SDB/SDBD        | STXB   |  |  |  |  |  |  |  |  |
| 6    | 16-1/2               | -      |  |  |  |  |  |  |  |  |
| 7    | 16-1/2               | 16-1/2 |  |  |  |  |  |  |  |  |
| 8    | 16-1/2               | 16-1/2 |  |  |  |  |  |  |  |  |
| 10   | 16-1/2               | 16-1/2 |  |  |  |  |  |  |  |  |
| 12   | 20                   | 20     |  |  |  |  |  |  |  |  |
| 14   | 20                   | 20     |  |  |  |  |  |  |  |  |
| 15   | 24                   | 24     |  |  |  |  |  |  |  |  |
| 16   | 24                   | 24     |  |  |  |  |  |  |  |  |

- 1. Damper shelf opening to be 1" less than damper size. Shelf must be specified if required.
- 2. All curbs are 18 gauge G-90 galvanized steel with continuous seams.
- 3. See current curb submittal for all propeller fan roof curbs.

## **ROOF OPENING**

Curb O.D. (A Dimension) Less 3.25 inches

| ACCESSORY ITEMS       | 1 | 2 | 3 | 4 | 5 | ACCESSORY ITEMS | 1     | 2 | 3 | 4 | 5 |
|-----------------------|---|---|---|---|---|-----------------|-------|---|---|---|---|
|                       |   |   |   |   |   |                 |       |   |   |   |   |
|                       |   |   |   |   |   |                 |       |   |   |   |   |
|                       |   |   |   |   |   |                 |       |   |   |   |   |
|                       |   |   |   |   |   |                 |       |   |   |   |   |
| Project:              |   |   |   |   |   | Subn            | nitte | q |   |   |   |
| Project:<br>Customer: |   |   |   |   |   | Appro           |       |   |   |   |   |