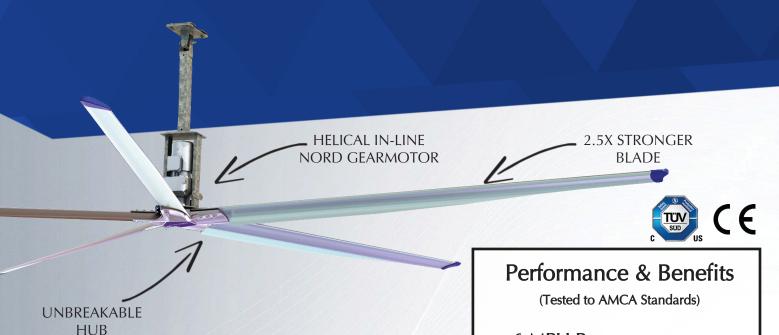

# Altra-Air Sailfin HVLS Fan Design & Performance

The Sailfin Fan combines the benefits of Sailfin Blade Design with the advantage of a lifetime warranty on the blades and hub. Fans range from 8' to 24' diameter.

### **Blade Design**

An industry leading 10¼" width on the top of the airfoil with a 23° pitch allows the Sailfin Fan to produce maximum air flows.

- 6 MPH Breeze
- Maximum 5.7A Draw
- 264 CFM/Watt
- Minimal 2.5" Blade Flex
- 53 RPM at Full Speed
- Up to 23° Angle of Attack
- Less Torque