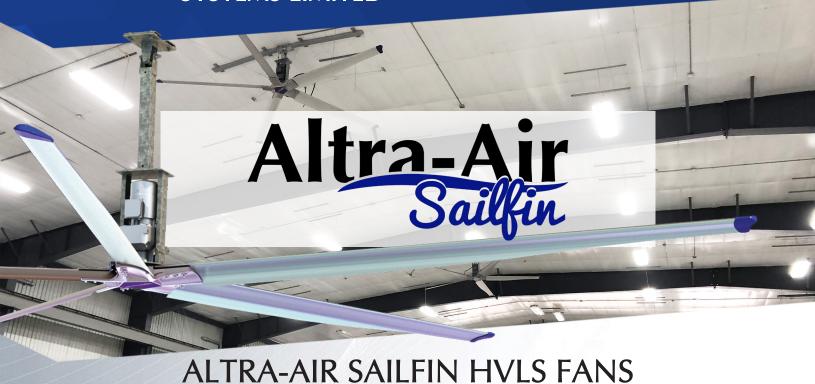

## Heavy Duty, Rigid & Durable For Maximum Air Movement

Altra-Air Sailfin HVLS fans blanket a very large area with constantly moving air to create an expansive comfort zone. As a result, this large ceiling fan can create an evaporative cooling effect of 3 to 4 degrees Celsius throughout the facility.

#### Benefits of Sailfin HVLS Fans

- Increased Air Speeds
- Robust Construction
- Streamlined Appearance
- Leading Edge Design
- Whisper Quiet Operation
- Reduced Operating Costs
- Multiple Voltages
- Optional Controls