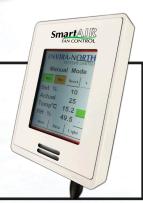

### Optional SmartAIR Fan Control Available!

- Automated Fan Control for Single or Multiple Fans
- Continually Measures Temperature and Humidity, Adjusting Fan Speed Accordingly
- Plug-and-Play Installation