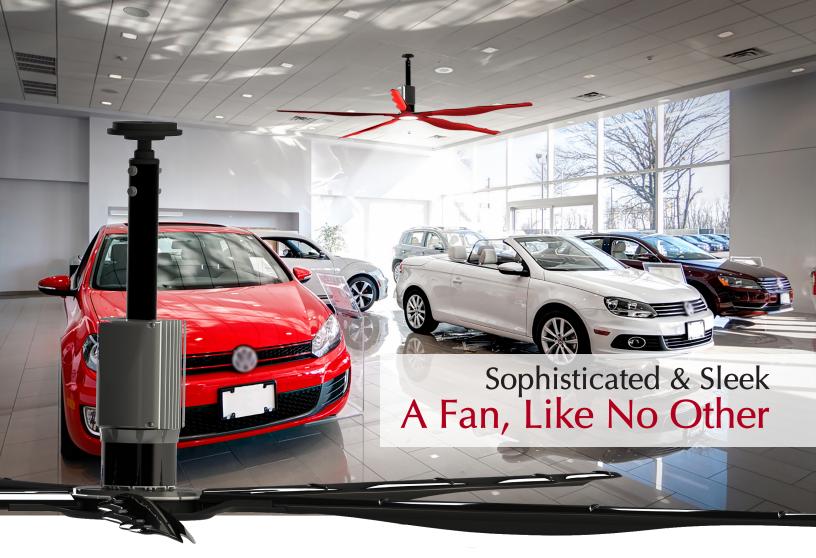

## A wish, want, crave, covet mean to have a longing for comfort.

Jazz Fans stresses the strength of feeling comfort. An attractive fan, completely customizable in appearance that makes the desired - achievable.

A fan, like no other. A fan, designed specifically to move air with a non-disruptive, yet continually powerful flow.

10' from tip-to-tip, the Jazz Ceiling Fan was designed through evolution from a basic fan blade (with minimal coverage) to now completely revolutionary blade - designed for equal air flow from hub to tip.