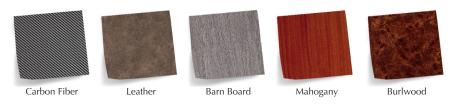

## **Unique Textured Finishes**

A textured finish is a distinctive way to customize your Jazz Ceiling Fan; the combined ability to blend, yet enhance its surroundings is what makes these finishes special.