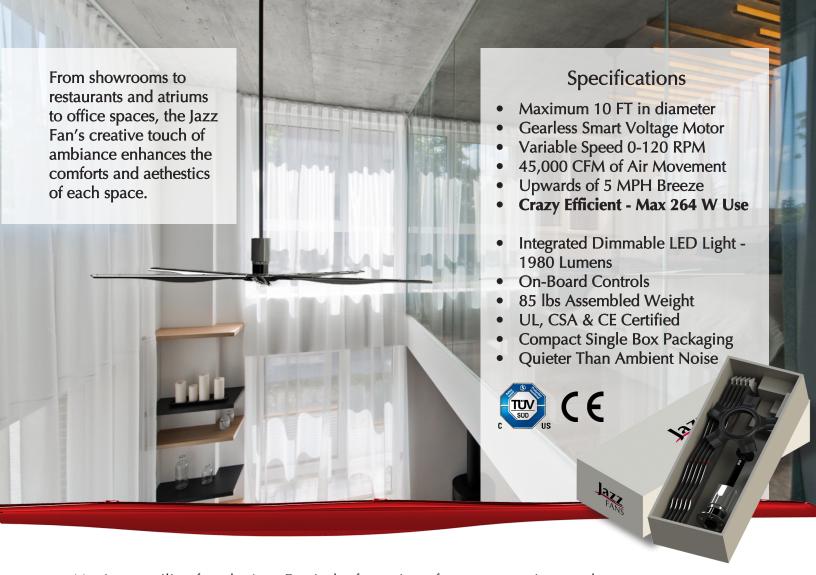

Not just a ceiling fan, the Jazz Fan is the formation of numerous unique and custom components. Standing alone each element is the result of years of design, founded on a decade of experience.