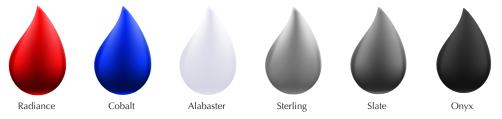

## **Standard Colour Finishes**

The sleek, ultra-modern design allows for a magnitude of customizable finishes from vibrant red to brilliant chrome & every imaginable colour in between.