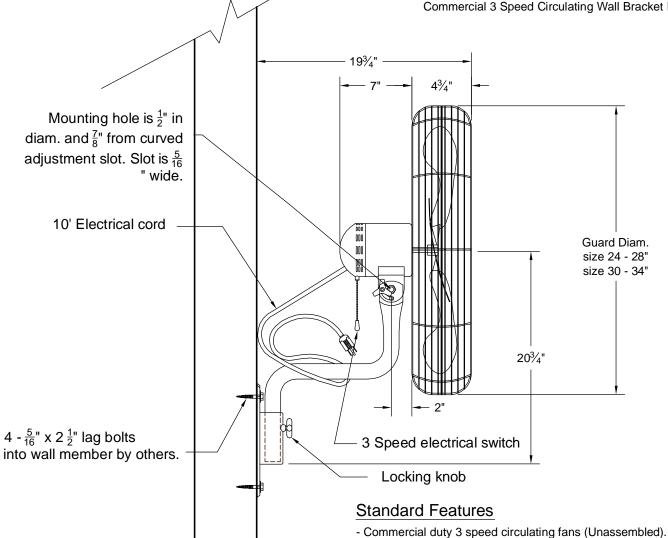

## **MODEL WMKD24-3SP MODEL WMKD30-3SP**

Commercial 3 Speed Circulating Wall Bracket Fans

- Aluminum blades.
- Standard OSHA guard.
- Motors are totally enclosed, ball bearing with overload protection.
- Packaged in one box complete with mounting accessories.

|      | FAN DATA   |                    | MOTOR DATA |                   |       |    |    |
|------|------------|--------------------|------------|-------------------|-------|----|----|
| QTY. | MODEL NO.  | CFM                | HP         | RPM               | VOLTS | PH | HZ |
|      | WMKD24-3SP | 6600 / 5900 / 4900 | 1/4        | 1590 / 1230 / 858 | 120   | 1  | 60 |
|      | WMKD30-3SP | 8300 / 7300 / 6300 | 1/4        | 1084 / 1020 / 880 | 120   | 1  | 60 |