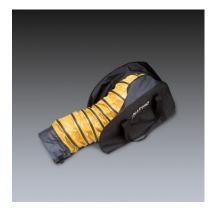

## **GENERAL DESCRIPTION:**

Easy to transport and store, this durable polyester rectangular carry bag features reinforced handles, shoulder strap and dual zipper entry. Cylinder shape for tight controlled fit to hold 8" (20.3 cm) duct, up to 25' (7.26 m) long.

### **CONSTRUCTION:**

• Heavy-duty polyester material

### FEATURES:

- Reinforced carry handle
- Shoulder strap
- Dual zipper closure for ease of access
- Black color fabric with white lettering