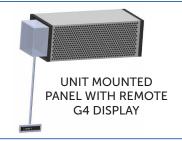

#### Industrial Direct Drive 12 & 14 - choose between:

- Remote Mounted Control Panel
- Factory Installed Control Panel left hand end plate standard (right hand optional), includes remote mounted Intelliswitch display

#### Industrial Direct Drive 16 – Industrial Belt Drive 50

- Remote Mounted Control Panel standard
- Factory Installed Control Panel left or right hand end plate optional includes remote mounted Intelliswitch display (limited to 18' from the Control Panel)