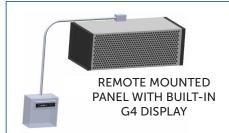

#### Industrial Direct Drive 12 & 14 - choose between:

- Remote Mounted Control Panel
- Factory Installed Control Panel left hand end plate standard (right hand optional), includes remote mounted Intelliswitch display

#### Industrial Direct Drive 16 – Industrial Belt Drive 50

- Remote Mounted Control Panel standard
- Factory Installed Control Panel left or right hand end plate optional includes remote mounted Intelliswitch display (limited to 18' from the Control Panel)