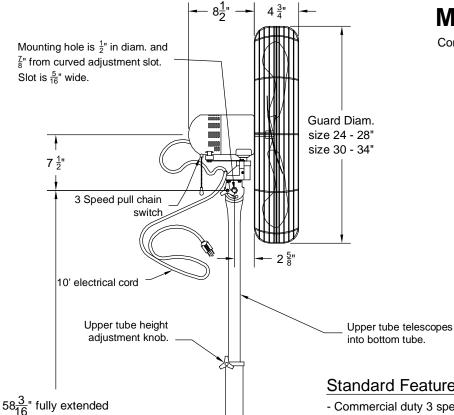

## **MODEL PBKD24-OSC MODEL PBKD30-OSC**

Commercial 3 Speed Oscillating Pedestal Fans

Standard Features

- Commercial duty 3 speed oscillating circulating fans (Unassembled).
- Aluminum blades.
- Standard OSHA guard.
- Motors are totally enclosed, ball bearing with overload protection.
- Packaged in one box complete with mounting accessories.

Decorative cone cover. 5 Bottom tube Domed heavy steel base with attachment bolts  $\frac{3}{8}$ " perimeter holes to allow attaching to the floor. 27"

See our web site at <a href="www.leaderfan.com">www.leaderfan.com</a> or contact our factory for all current submittal drawings. Leader Fan Industries Ltd. will not be responsible for fabrication changes or errors resulting from customer use of a non-current submittal drawing.