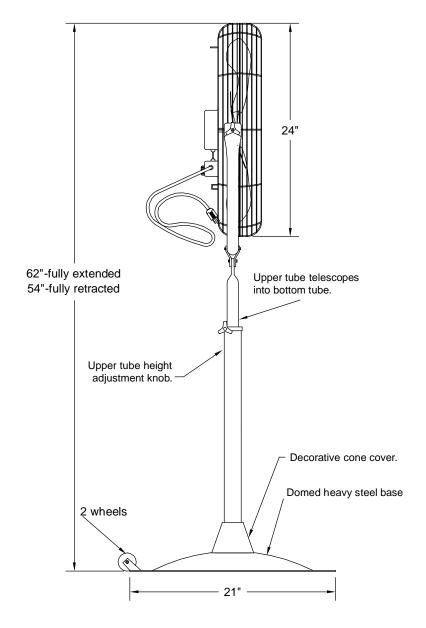

## **MODEL CCUP20**

20" Commercial 3 Speed Circulating Pedestal Fan

## Standard Features

- Commercial duty 3 speed circulating fan.
- All metal construction.
- Standard OSHA guard.
- Sturdy tilt pedestal stand.
- Adjustable up to 62".
- 8' heavy duty cord.
- Easy Roll Wheels.
- Cord wrap.
- Packaged in one box.